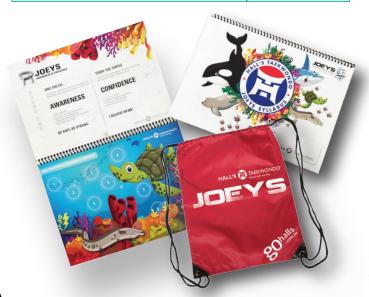

# JOEYS TAKE HOME PACK

## **TAKE HOME PACK**

| Take Home Pack                                                                                                                                                                                                                                    | Cost                                  |
|---------------------------------------------------------------------------------------------------------------------------------------------------------------------------------------------------------------------------------------------------|---------------------------------------|
| Uniform is unique to Hall's Taekwondo:                                                                                                                                                                                                            |                                       |
| Special JOEYS Dobok (red uniform jacket<br>complete with embroidery) & White belt. Simply<br>slip the jacket & belt over child's favourite shorts<br>or track pants for class and instantly feel like a<br>real martial artist!<br>JOEYS Syllabus |                                       |
| FREE Fun Stuff for the kids:                                                                                                                                                                                                                      |                                       |
| Hall's Taekwondo Headband, Training Back Sack, & lanyard.                                                                                                                                                                                         |                                       |
| Parent Info Includes:                                                                                                                                                                                                                             | \$100 -                               |
| JOEYS Membership Card with photo & Hall's Taekwondo Welcome Booklet.                                                                                                                                                                              |                                       |
| Australian Taekwondo registration and Insurance due annually, according to start date:                                                                                                                                                            | \$55, \$40 or \$20<br>(Please circle) |
| \$55 (1 <sup>st</sup> Jan-30 <sup>th</sup> June), \$40 (1 <sup>st</sup> July-30 <sup>th</sup> Sept),                                                                                                                                              |                                       |
| $20 (1^{st} \text{ Oct-} 31^{st} \text{ Dec}).$ Family discounts of 5% per                                                                                                                                                                        |                                       |
| family member apply.                                                                                                                                                                                                                              |                                       |
| SUB- TOTAL:                                                                                                                                                                                                                                       | \$100 -                               |
| Registration & Insurance:                                                                                                                                                                                                                         | \$                                    |
| TOTAL:                                                                                                                                                                                                                                            | \$                                    |