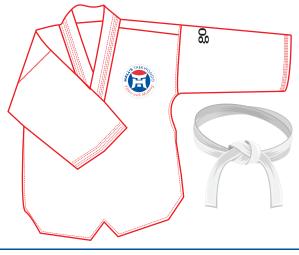

## **TAKE HOME PACK**

| Take Home Pack                                                                                                                                                                                                                                    | Cost                                  |
|---------------------------------------------------------------------------------------------------------------------------------------------------------------------------------------------------------------------------------------------------|---------------------------------------|
| Uniform is unique to Hall's Taekwondo:                                                                                                                                                                                                            |                                       |
| Special JOEYS Dobok (red uniform jacket<br>complete with embroidery) & White belt. Simply<br>slip the jacket & belt over child's favourite shorts<br>or track pants for class and instantly feel like a<br>real martial artist!<br>JOEYS Syllabus |                                       |
| FREE Fun Stuff for the kids:                                                                                                                                                                                                                      |                                       |
| Hall's Taekwondo Headband, Training Back Sack, & lanyard.                                                                                                                                                                                         |                                       |
| Parent Info Includes:                                                                                                                                                                                                                             | \$100 -                               |
| JOEYS Membership Card with photo & Hall's Taekwondo Welcome Booklet.                                                                                                                                                                              |                                       |
| Australian Taekwondo registration and Insurance due annually, according to start date:                                                                                                                                                            | \$55, \$40 or \$20<br>(Please circle) |
| \$55 (1 <sup>st</sup> Jan-30 <sup>th</sup> June), \$40 (1 <sup>st</sup> July-30 <sup>th</sup> Sept),                                                                                                                                              |                                       |
| $20 (1^{st} \text{ Oct-} 31^{st} \text{ Dec}).$ Family discounts of 5% per                                                                                                                                                                        |                                       |
| family member apply.                                                                                                                                                                                                                              |                                       |
| SUB- TOTAL:                                                                                                                                                                                                                                       | \$100 -                               |
| Registration & Insurance:                                                                                                                                                                                                                         | \$                                    |
| TOTAL:                                                                                                                                                                                                                                            | \$                                    |

#### **JOEYS UNIFORM ETIQUETTE**

JOEYS are required to wear during class their Joeys Dobok and white belt over their preferred training pants, leggings or shorts.