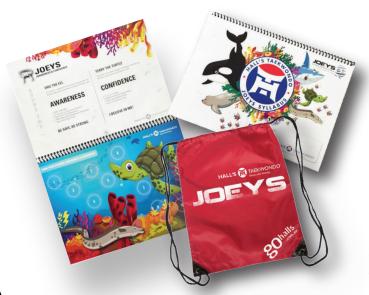

## **TAKE HOME PACK**

## **TAKE HOME PACK**

| Take Home Pack                                                                                                                                                                                                                                    | Cost                                  |
|---------------------------------------------------------------------------------------------------------------------------------------------------------------------------------------------------------------------------------------------------|---------------------------------------|
| Uniform is unique to Hall's Taekwondo:                                                                                                                                                                                                            |                                       |
| Special JOEYS Dobok (red uniform jacket<br>complete with embroidery) & White belt. Simply<br>slip the jacket & belt over child's favourite shorts<br>or track pants for class and instantly feel like a<br>real martial artist!<br>JOEYS Syllabus |                                       |
| FREE Fun Stuff for the kids:                                                                                                                                                                                                                      |                                       |
| Hall's Taekwondo Headband, Training Back Sack,<br>& lanyard.                                                                                                                                                                                      |                                       |
| Parent Info Includes:                                                                                                                                                                                                                             |                                       |
| JOEYS Membership Card with photo & Hall's Taekwondo Welcome booklet.                                                                                                                                                                              |                                       |
|                                                                                                                                                                                                                                                   | \$100 -                               |
| Insurance due annually, according to start date:<br>\$55 (1st Jan-30th June), \$40 (1st July-30th Sept),<br>\$20 (1st Oct-31st Dec). Family discounts of 5% per<br>family member apply.                                                           | \$55, \$40 or \$20<br>(Please circle) |
| SUB- TOTAL:                                                                                                                                                                                                                                       | \$100 -                               |
| Registration & Insurance:                                                                                                                                                                                                                         | \$                                    |
| TOTAL:                                                                                                                                                                                                                                            | \$                                    |