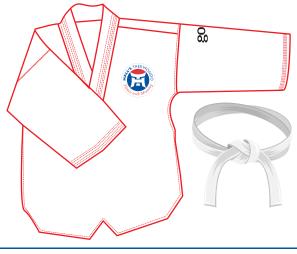

## **TAKE HOME PACK**

| Take Home Pack                                                                                                                                                                                                                                    | Cost                                  |
|---------------------------------------------------------------------------------------------------------------------------------------------------------------------------------------------------------------------------------------------------|---------------------------------------|
| Uniform is unique to Hall's Taekwondo:                                                                                                                                                                                                            |                                       |
| Special JOEYS Dobok (red uniform jacket<br>complete with embroidery) & White belt. Simply<br>slip the jacket & belt over child's favourite shorts<br>or track pants for class and instantly feel like a<br>real martial artist!<br>JOEYS Syllabus |                                       |
| FREE Fun Stuff for the kids:                                                                                                                                                                                                                      |                                       |
| Hall's Taekwondo Headband, Training Back Sack,<br>& lanyard.                                                                                                                                                                                      |                                       |
| Parent Info Includes:                                                                                                                                                                                                                             |                                       |
| JOEYS Membership Card with photo & Hall's Taekwondo Welcome booklet.                                                                                                                                                                              |                                       |
|                                                                                                                                                                                                                                                   | \$100 -                               |
| Insurance due annually, according to start date:<br>\$55 (1st Jan-30th June), \$40 (1st July-30th Sept),<br>\$20 (1st Oct-31st Dec). Family discounts of 5% per<br>family member apply.                                                           | \$55, \$40 or \$20<br>(Please circle) |
| SUB- TOTAL:                                                                                                                                                                                                                                       | \$100 -                               |
| Registration & Insurance:                                                                                                                                                                                                                         | \$                                    |
| TOTAL:                                                                                                                                                                                                                                            | \$                                    |

## JOEYS UNIFORM ETIQUETTE

JOEYS are required to wear during class their Joeys Dobok and white belt over their preferred training pants, leggings or shorts.